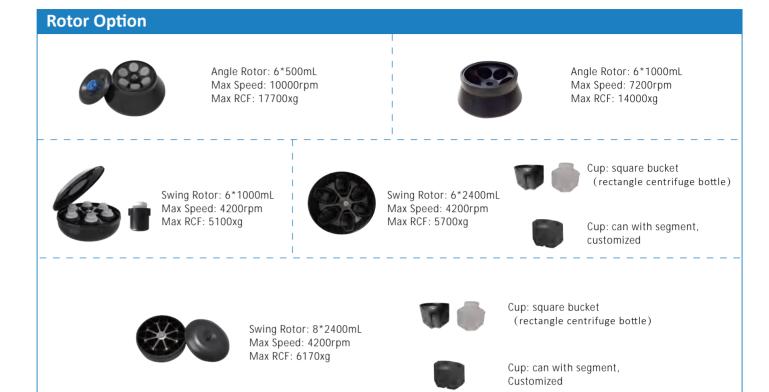

## **Technical Specifications**

| Model                | WFR1001                                 |
|----------------------|-----------------------------------------|
| Max Capacity         | 8*2400mL                                |
| Max Speed            | 10000rpm                                |
| Max RCF              | 17700Xg                                 |
| Temperature range    | -20 °C ~ +40 °C                         |
| Temperature Accuracy | ±1 °C                                   |
| Speed Accuracy       | ±10r/min                                |
| Time Setting         | 0-99min59s                              |
| Time model           | Start timing and speed time interchange |
| Noise                | <65dB (A)                               |
| Power supply         | AC220±22V 50Hz 30A                      |
| Power consumption    | 6000W                                   |
| Chamber diameter     | Φ700mm                                  |
| Net Weight           | 350kg                                   |
| Size                 | 878*810*1023mm                          |
|                      |                                         |