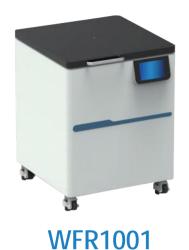

## WFR1001 Floor Standing Centrifuge

## WFR1001 Floor Standing Centrifuge

WFR1001 large capacity refrigerated centrifuge is specially designed for high speed requirements. it's widely used in biopharmaceutical, genetic engineering, clinical medicine and other fields.