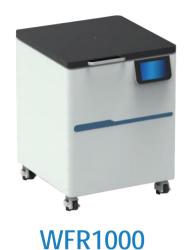

# WFR1000 Floor Standing Centrifuge

## WFR1000 Floor Standing Centrifuge

WFR1000 large capacity refrigerated centrifuge is specially designed for high speed requirements. it's widely used in biopharmaceutical, genetic engineering, clinical medicine and other fields.