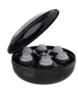

Swing Rotor: 6\*2000mL Max Speed: 4000rpm Max RCF: 5545xg

Cup: 15mL, 50mL, 100mL, 250mL, 500mL, 750mL, 1000mL, Customized

Cup: can with segment, Customized