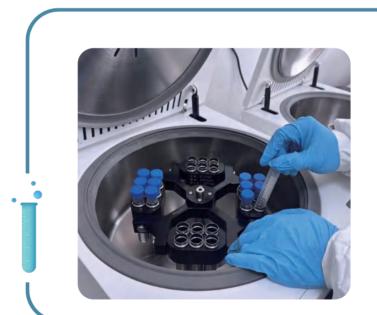

## WFR1000 Floor Standing Centrifuge

WFR1000 large capacity refrigerated centrifuge is specially designed for high speed requirements. it's widely used in biopharmaceutical, genetic engineering, clinical medicine and other fields.

#### **Features**

- •Microprocessor control, DC brush less motor with low noise and high accuracy.
- •Centrifuge chamber is made of 304 stainless steel to avoid corrosion.
- •Colored 7" high sensitivity resistive touch screen, human interface, easy to operate.
- •Unbalance protection, can stop at any time to protect operator and sample safety.
- •The rotor and sample holder are precision-machined anodized aluminum alloy, to avoid corrosion and abrasion.
- Dual locking design with lock alarm on the interface.
- •Speed is adjustable from 1~9 steps according to requirements.
- Automatic rotor recognition.
- •Imported compressor, run stable and precise on temperature control.