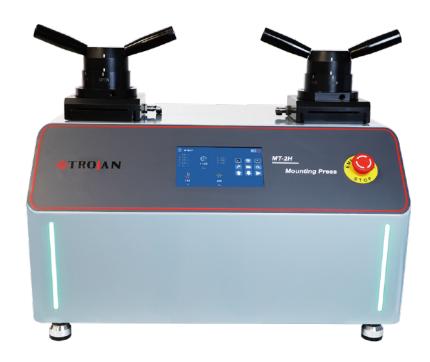

# **MT-2H** Dual Cylinder Automatic Mounting Press

MOUNTING

TROJAN (SUZHOU) MATERIAL TECHNOLOGY CO., LTD

# **MT-2H Dual cylinder automatic mounting press**

MT-2H is a dual cylinder semi-automatic hot mounting press with a 7-inch touch screen and an easy-to-operate interface. It adopts hydraulic pressurization method and is suitable for thermoforming of different materials, such as epoxy resin, bakelite powder, acrylic powder, etc. It has the characteristics of strong applicability, high efficiency and good quality.