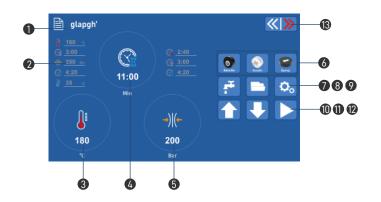

### **Control Panel Introduction:**

- Current program
- Oisplay temperature
- Display pressure
- Cooling water
- Parameter settings
- Rise

- Set parameters
  Display timing
  Parameter setting
- Parameter settings for consumableProgram library
- Decline
- Start/Stop
- Displays which side of the sleeve is controlled by the current interface