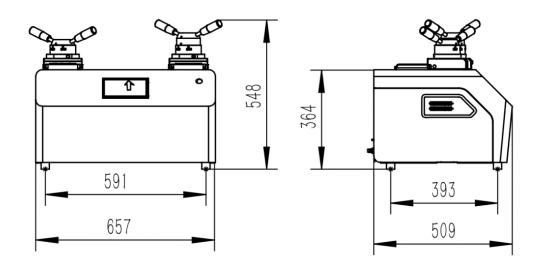

# **Technical Specifications:**

| Model               | MT-2H                                              |
|---------------------|----------------------------------------------------|
| Power supply        | 220V, 1P, 4.5 Kw, 30A                              |
| Heating power       | 4.0KW                                              |
| Heating control     | Power can be set (10-100%)                         |
| Sample size         | Φ30mm( Standard), Φ25.4, Φ32, Φ40, Φ50mm(Optional) |
| Heating range       | 100-200°C                                          |
| Holding time        | 0 ~ 99min                                          |
| Pressure range      | 0 - 500Bar ( Depends on cylinder size )            |
| Heating part        | Surrounded                                         |
| Cooling method      | Automatic mode: by time/temperature; manual mode   |
| Cooling rate        | High, medium and low cooling rate                  |
| Control panel       | 7-inch touch screen                                |
| Water inlet         | OD=Φ8mm connecter,pressure<0.3MPa                  |
| Water outlet        | OD=Φ12mm connecter                                 |
| Ambient temperature | -20°C - 60°C                                       |
| Ambient humidity    | 0-95%RH                                            |
| Dimension (WxDxH)   | 657*509*548mm                                      |
| Weight              | 70kg                                               |

# **Dimension Figure**

Unite: mm