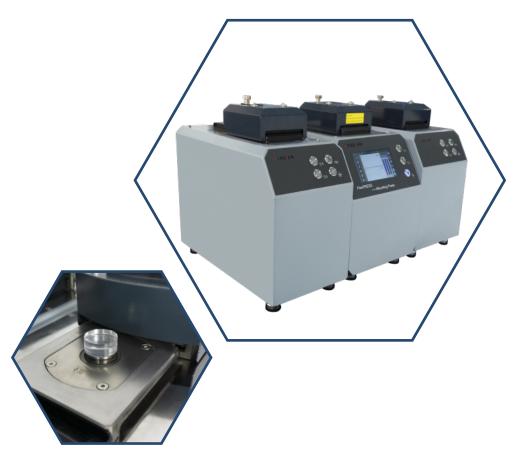

## **FlexPRESS Mounting Press**

FlexPRESS is a flexible hot mounting machine which has modular unit design. It consists of base unit and mounting units. One host can be configured with up to 5 mounting units. This machine can meet the needs of different customers for specimen mounting, and can realize batch mounting operations.

#### Features:

- Modular units design; basic with additional pressing units are optional;
- Sliding cap, can be opened & closed automatically or manually;
- Equipped with 7" touch screen on basic unit and store 16 user-defined programs;
- Can be heated on the top& surround, to get rapid and completed curing for the resin;
- Pre-heating& pre-pressurized function with adjustable heating power (speed);
- Optional circulating water tank to achieve a variety of cooling methods.