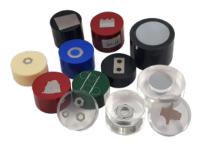

## **Related Consumables & Accessories:**

Hot Mounting Consumables

Mineral & Glass Fiber Filled Epoxy Resin

Sample Support Clip

#### Hot Mounting Consumables:

| 02.01.310/320 | PT-2231 Phenolic Resin Black (Daily Use)         | 1kg/4kg |  |
|---------------|--------------------------------------------------|---------|--|
| 02.01.311/321 | PT-2231 Phenolic Resin Green (Daily Use)         | 1kg/4kg |  |
| 02.01.312/322 | PT-2231 Phenolic Resin Red (Daily Use)           | 1kg/4kg |  |
| 02.01.210/220 | BB-2232 Phenolic Edge Protection Resin           | 1kg/4kg |  |
| 02.01.110/120 | TM-2235 Transparent Resin                        | 1kg/4kg |  |
| 02.01.710/720 | EP-2237 Mineral & Glass Fiber Filled Epoxy Resin | 1kg/4kg |  |
| 02.01.910/940 | DC-2239 Graphite Conductivity Hot Insert Resin   | 1kg/4kg |  |
| 02.01.960/965 | MA-2275 Mineral filled Melamine Resin            | 1kg/4kg |  |
|               |                                                  |         |  |