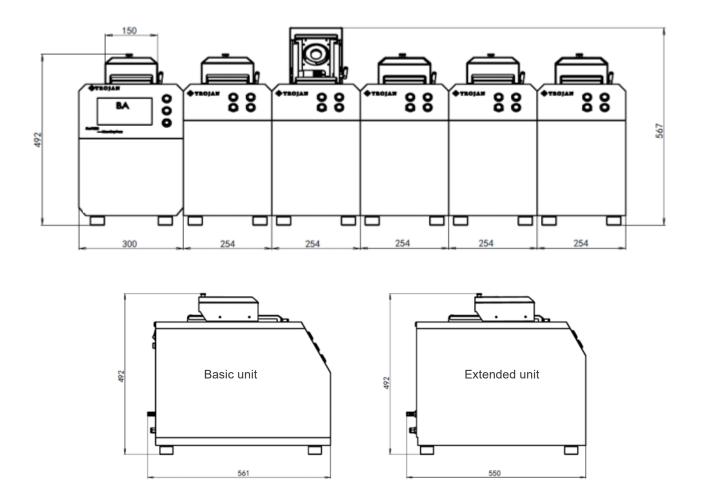

## **Technical Specifications:**

| Model                   | FlexPRESS Basic unit                                         | FlexPRESS Extended unit             |  |
|-------------------------|--------------------------------------------------------------|-------------------------------------|--|
| Voltage                 | 110/220                                                      | V, 2.0Kw                            |  |
| Heating Power           | 1.6                                                          | Kw                                  |  |
| Mold Size               | Ф30mm(Standard),Ф25.4mm,Ф32mm,Ф40mm,Ф50mr                    |                                     |  |
| Heating Range           | 60~250°C                                                     |                                     |  |
| Holding Time            | 1 ~ 6                                                        | 60Min                               |  |
| Safety                  | 0~570Bar (Depen                                              | ding on mold size)                  |  |
| Heating Position        | Heating from a                                               | around and top                      |  |
| Heating Method          | thod First preheating, then insulation or without preheating |                                     |  |
| Pressurized Method      | Pre-pressurize first, then hold the p                        | ressure (also without pre-pressure) |  |
| Cooling Mode            | Auto:by temperature or time.manual mode                      |                                     |  |
| Cooling Rate            | High, mediu                                                  | um and low                          |  |
| Control Panel           | 7-inch touch screen                                          | Push buttons                        |  |
| Environment Temperature |                                                              |                                     |  |
| Environment Humidity    |                                                              |                                     |  |
| Dimesion (WxDxH)        | 300×561×492mm                                                | 254×550×492mm                       |  |
| Weight                  | 60Kg                                                         | 52Kg                                |  |

## **Dimension Figure**

Unite: mm