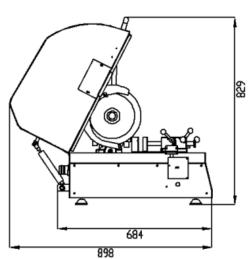

# **Technical Specifications:**

| Model                   | CT-250S                                           | CT-250V |  |
|-------------------------|---------------------------------------------------|---------|--|
| Max. Dia                | Ф250                                              | )mm     |  |
| Cutting Capacity        | Ф80                                               | mm      |  |
| Feeding Mode            | Manual                                            |         |  |
| Dimpowerension of table | 210x230mm                                         |         |  |
| Power                   | 2.2KW                                             |         |  |
| Power supply            | 3x380V/50Hz Standard (220,440,480V/60Hz Optional) |         |  |
| Wheel speed             | 2800rpm(50Hz) 1000-3500rpm(50/60Hz)               |         |  |
| Weight                  | 100kg                                             | 105kg   |  |
| Dimension WxDxH         | 664x684x621mm (Close) 664x898x829mm (Open)        |         |  |
| Volume of water tank    | 60L                                               |         |  |
| Dimension of water tank | 620x420x520mm                                     |         |  |

# Dimension Figure

www.trojanworld.com Discover the truth of material