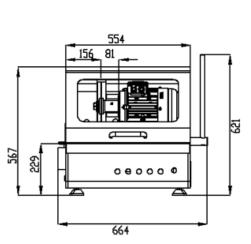

# **Technical Specifications:**

| Model                   | CT-250S                                           | CT-250V |  |
|-------------------------|---------------------------------------------------|---------|--|
| Max. Dia                | Ф250                                              | )mm     |  |
| Cutting Capacity        | Ф80                                               | mm      |  |
| Feeding Mode            | Manual                                            |         |  |
| Dimpowerension of table | 210x230mm                                         |         |  |
| Power                   | 2.2KW                                             |         |  |
| Power supply            | 3x380V/50Hz Standard (220,440,480V/60Hz Optional) |         |  |
| Wheel speed             | 2800rpm(50Hz) 1000-3500rpm(50/60Hz)               |         |  |
| Weight                  | 100kg                                             | 105kg   |  |
| Dimension WxDxH         | 664x684x621mm (Close) 664x898x829mm (Open)        |         |  |
| Volume of water tank    | 60L                                               |         |  |
| Dimension of water tank | 620x420x520mm                                     |         |  |

# Dimension Figure

www.trojanworld.com Discover the truth of material