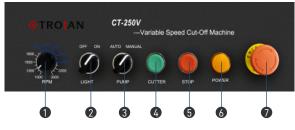

## **Control Panel Introduction:**

- CT-250V(1000-3500rpm)
- Adjust the speed
- 2 Light
- 3 Pump

6 Power indicator

- 4 Start 5 Stop
- Temergency stop

CT-250S(2800rpm)

- 1 Light 2 Pump
- Pump **3** 
  - 3 Start
- 4 Stop 5 Power indicator 6 Emergency stop