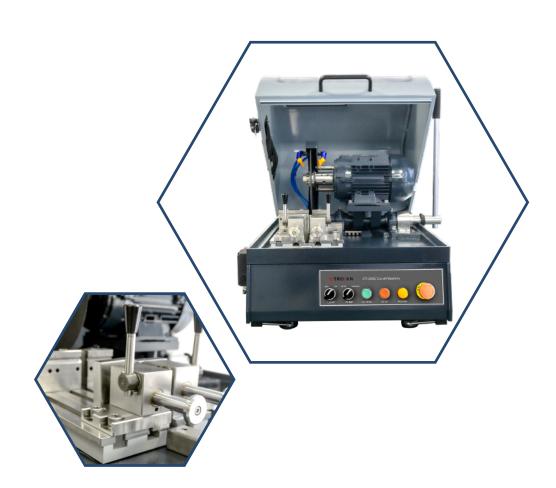

## CT-250S/CT-250V Manual Cut-Off Machine

CT-250S/CT-250V is a manual cut-off machine, designed according to the principle of safety and environmental protection, equipped with safety lock and emergency stop button to ensure safety. The machine adopts WEG high-torque waterproof motor, ergonomic cutting handle, and simple control panel. Equipped with a 250mm/10" diameter cut-off blade, it is suitable for rapid cutting of various metal and non-metallic materials. It is one of the necessary equipment for sample preparation in the laboratories of factories, R&D Institute and college.

#### Features:

- Manually chop cutting, easy operation;
- Omron electronic switch accessories, safe and reliable;
- Extra large observation window with high brightness lighting system for easy observation of cutting process;
- Super cooling system ensures the workpiece won't burning while cutting;
- Equipped with independent water tank and filter, easy to collect the swarf and prolong the service life of the cutting machine;
- Rugged and reliable with low noise.

## **Control Panel Introduction:**

- CT-250V(1000-3500rpm)
- Adjust the speed
- 2 Light
- 3 Pump

6 Power indicator

- 4 Start 5 Stop
- Temergency stop

CT-250S(2800rpm)

- 1 Light 2 Pump
- Pump **3** 
  - 3 Start
- 4 Stop 5 Power indicator 6 Emergency stop