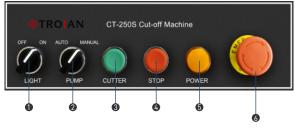

## **Control Panel Introduction:**

- CT-250V(1000-3500rpm)
- Adjust the speed
- 2 Light
- 3 Pump

6 Power indicator

- 4 Start 5 Stop
- Temergency stop

CT-250S(2800rpm)

- 1 Light 2 Pump
- Pump **3** 
  - 3 Start
- 4 Stop 5 Power indicator 6 Emergency stop