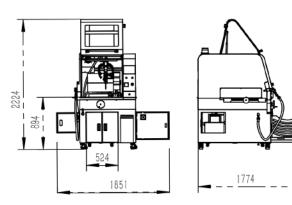

# **Technical Specifications:**

| Model                    |                     | Beta-400MA                                       |  |  |
|--------------------------|---------------------|--------------------------------------------------|--|--|
| Cut-off Wheel            | Speed               | 800-2000rpm                                      |  |  |
|                          | Diameter            | Ф400, Ф450mm                                     |  |  |
|                          | Arbor Dia.          | Ф32mm                                            |  |  |
|                          | Height above table  | 220mm @Ф400 blade; 190mm @Ф450 blade             |  |  |
|                          | Size (W×D)          | 438X388 mm                                       |  |  |
|                          | T-slots             | 12mm                                             |  |  |
| Cutting table            | Feed rate           | 0.1-4mm/S                                        |  |  |
|                          | Travel along Y-     | 370mm                                            |  |  |
|                          | Travel along X-     | 220mm, Manual                                    |  |  |
| Capacity @<br>Ф400 Wheel | Dia.                | Ф130 mm                                          |  |  |
|                          | Height × Length     | 130x400 mm                                       |  |  |
| Capacity @               | Dia.                | Ф150mm                                           |  |  |
| Ф450 Wheel               | Height × Length     | 150x300mm                                        |  |  |
| Power supply             | Power inlet         | 3x380V/50Hz+1N + 1PE                             |  |  |
| 1 Ower suppry            | Rated power         | 7.5KW                                            |  |  |
|                          | E-stop              | Press to cut off the control circuit             |  |  |
| Safety                   | Interlock switch    | Door is locked while cutting                     |  |  |
| Calcty                   | Joystick            | Two-handed operation                             |  |  |
|                          | Overload protection | Automatic adjust feed rate                       |  |  |
|                          | Capacity            | 150L                                             |  |  |
| Cooling Tank             | Dimensions          | 1200x450x610mm(WxDxH, with water pump)           |  |  |
| Cooling Tank             | Inlet & Outlet      | Inlet: ID=Φ19 mm hose ; Outlet: ID= Φ38 mm hose  |  |  |
|                          | Water flow          | 6 channels, flow rate: 100L/min                  |  |  |
| Smart cutting            | Cut mode            | Manual/Table Feeding /Chop Cut                   |  |  |
| Omart outling            | Feed mode           | Constant speed/ Pulse /Auto-adjust speed         |  |  |
| Dimension                | W*D*H               | 1017*1317*1729mm(closed); 1851*1774*2224mm(open) |  |  |
| Weight                   | Main unit           | 550kg                                            |  |  |
| vvoigiit                 | Water tank          | 40kg                                             |  |  |

## Dimension Figure

The water tank is inside of the cutter

Unite: mm

The dimensions on the cutter when the door open