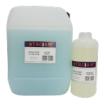

### **Cutting Coolant:**

| 01.07.810/820 | TJ 1220 Cutting Coolant              | 1L/5L |  |
|---------------|--------------------------------------|-------|--|
| 01.07.857/860 | TJ 1410 Cutting Coolant              | 1L/5L |  |
| 01.07.890/900 | TJ 1506 Cutting Fluids Preservatives | 1L/5L |  |
|               |                                      |       |  |