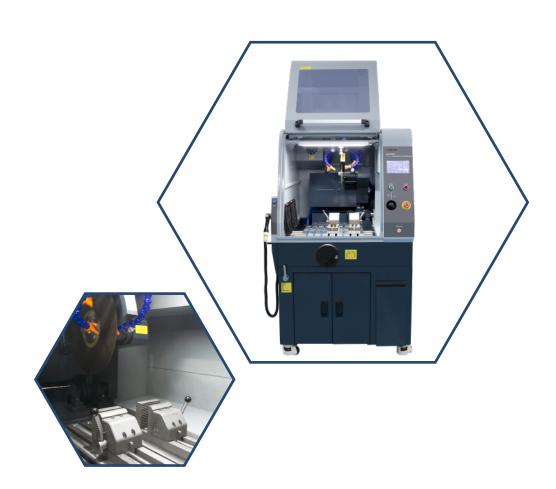

# Beta-400MA Automatic Cut-Off Machine

CUTTING

2023

TROJAN (SUZHOU) MATERIAL TECHNOLOGY CO.,LTD

#### **Beta-400MA Automatic Cut-Off Machine**

Beta-400MA is a large Manual/Auto cutting machine, which is suitable for cutting various metal materials, ceramics, quartz glass, and petrographic samples. The equipment is equipped with a variety of fixtures, can cut irregularly shaped samples, and realize the feed cutting of worktable (Y-axis) and the chopping cutting (Z-axis) of cutting samples. The flexible and automatic cutting mode can improve the efficient. The pulsing cutting plus the huge recirculating tank greatly avoid the surface burning of the sample.

#### Features:

- Cast aluminum base&304 stainless steel cover, strong overall rigidity, more durable, corrosion-resistant.
- Using joystick to control the movement of the blade and table, more labor-saving & efficient.
- Large table and operating space.
- The X-axis(parallel cutting) can be moving manually, the multiple cutting only need once clamping.
- Equipped with Auto-Washing function, the water mist on the window and swarf in the cutting chamber can be quickly removed.
- Equipped with auto ventilation and air purification device, it can quickly remove the water vapor in the cutting room and purify the odor generated during cutting.
- Floor-standing design with independent recirculating tank, easy to move and clean.
- Equipped with laser alignment device.