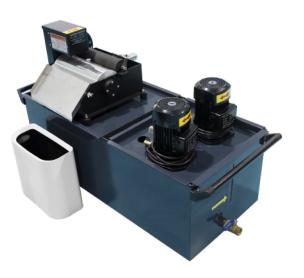

## **Technical Specifications:**

| 1  | Circulating water tank                  |          | Capacity: 130L,<br>flow: 100L/Min            | 1set      |
|----|-----------------------------------------|----------|----------------------------------------------|-----------|
| 2  | Fast lock vise<br>(right and left side) |          | One on each side                             | 1set      |
| 3  | Open spanner                            | 2        | M30 Open spanner                             | 1pc       |
| 4  | Allen key                               |          | M8mm Allen key                               | 1pc       |
| 5  | Cutting blades fix                      |          | Lock nut 1pcs+Fixing piece 2pcs              | 1set      |
| 6  | Inlet pipe                              |          | Ф19mm Rubber pipe 1.5m                       | 1pc       |
| 7  | Outlet pipe                             |          | Ф38mm steel wire pipe                        | 1pc       |
| 8  | Grease gun                              |          |                                              | 1set      |
| 9  | Coolant                                 |          | TJ-1410,(2000ml)                             | 1bottle   |
| 10 | Cutting blade                           | ## TO TO | A604030 (400*32*2.0)<br>A504030 (400*32*2.0) | 5pcs each |