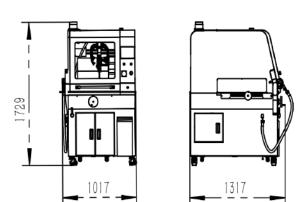

# **Technical Specifications:**

| Model                    |                     | Beta-400MA                                       |  |  |
|--------------------------|---------------------|--------------------------------------------------|--|--|
| Cut-off Wheel            | Speed               | 800-2000rpm                                      |  |  |
|                          | Diameter            | Ф400, Ф450mm                                     |  |  |
|                          | Arbor Dia.          | Ф32mm                                            |  |  |
|                          | Height above table  | 220mm @Ф400 blade; 190mm @Ф450 blade             |  |  |
|                          | Size (W×D)          | 438X388 mm                                       |  |  |
|                          | T-slots             | 12mm                                             |  |  |
| Cutting table            | Feed rate           | 0.1-4mm/S                                        |  |  |
|                          | Travel along Y-     | 370mm                                            |  |  |
|                          | Travel along X-     | 220mm, Manual                                    |  |  |
| Capacity @<br>Ф400 Wheel | Dia.                | Ф130 mm                                          |  |  |
|                          | Height × Length     | 130x400 mm                                       |  |  |
| Capacity @               | Dia.                | Ф150mm                                           |  |  |
| Ф450 Wheel               | Height × Length     | 150x300mm                                        |  |  |
| Power supply             | Power inlet         | 3x380V/50Hz+1N + 1PE                             |  |  |
| 1 Ower suppry            | Rated power         | 7.5KW                                            |  |  |
|                          | E-stop              | Press to cut off the control circuit             |  |  |
| Safety                   | Interlock switch    | Door is locked while cutting                     |  |  |
| Calcty                   | Joystick            | Two-handed operation                             |  |  |
|                          | Overload protection | Automatic adjust feed rate                       |  |  |
|                          | Capacity            | 150L                                             |  |  |
| Cooling Tank             | Dimensions          | 1200x450x610mm(WxDxH, with water pump)           |  |  |
| Cooling Tank             | Inlet & Outlet      | Inlet: ID=Φ19 mm hose ; Outlet: ID= Φ38 mm hose  |  |  |
|                          | Water flow          | 6 channels, flow rate: 100L/min                  |  |  |
| Smart cutting            | Cut mode            | Manual/Table Feeding /Chop Cut                   |  |  |
| Omart outling            | Feed mode           | Constant speed/ Pulse /Auto-adjust speed         |  |  |
| Dimension                | W*D*H               | 1017*1317*1729mm(closed); 1851*1774*2224mm(open) |  |  |
| Weight                   | Main unit           | 550kg                                            |  |  |
| vvoigiit                 | Water tank          | 40kg                                             |  |  |

## Dimension Figure

The water tank is inside of the cutter

Unite: mm

The dimensions on the cutter when the door open