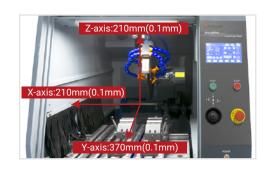

# **Technical Specifications:**

| Model                    |                     | Beta-400MA                                       |  |  |
|--------------------------|---------------------|--------------------------------------------------|--|--|
| Cut-off Wheel            | Speed               | 800-2000rpm                                      |  |  |
|                          | Diameter            | Ф400, Ф450mm                                     |  |  |
|                          | Arbor Dia.          | Ф32mm                                            |  |  |
|                          | Height above table  | 220mm @Ф400 blade; 190mm @Ф450 blade             |  |  |
|                          | Size (W×D)          | 438X388 mm                                       |  |  |
|                          | T-slots             | 12mm                                             |  |  |
| Cutting table            | Feed rate           | 0.1-4mm/S                                        |  |  |
|                          | Travel along Y-     | 370mm                                            |  |  |
|                          | Travel along X-     | 220mm, Manual                                    |  |  |
| Capacity @<br>Ф400 Wheel | Dia.                | Ф130 mm                                          |  |  |
|                          | Height × Length     | 130x400 mm                                       |  |  |
| Capacity @               | Dia.                | Ф150mm                                           |  |  |
| Ф450 Wheel               | Height × Length     | 150x300mm                                        |  |  |
| Power supply             | Power inlet         | 3x380V/50Hz+1N + 1PE                             |  |  |
| 1 Ower suppry            | Rated power         | 7.5KW                                            |  |  |
|                          | E-stop              | Press to cut off the control circuit             |  |  |
| Safety                   | Interlock switch    | Door is locked while cutting                     |  |  |
| Calcty                   | Joystick            | Two-handed operation                             |  |  |
|                          | Overload protection | Automatic adjust feed rate                       |  |  |
|                          | Capacity            | 150L                                             |  |  |
| Cooling Tank             | Dimensions          | 1200x450x610mm(WxDxH, with water pump)           |  |  |
| Cooling Tank             | Inlet & Outlet      | Inlet: ID=Φ19 mm hose ; Outlet: ID= Φ38 mm hose  |  |  |
|                          | Water flow          | 6 channels, flow rate: 100L/min                  |  |  |
| Smart cutting            | Cut mode            | Manual/Table Feeding /Chop Cut                   |  |  |
| Omart outling            | Feed mode           | Constant speed/ Pulse /Auto-adjust speed         |  |  |
| Dimension                | W*D*H               | 1017*1317*1729mm(closed); 1851*1774*2224mm(open) |  |  |
| Weight                   | Main unit           | 550kg                                            |  |  |
| vvoigiit                 | Water tank          | 40kg                                             |  |  |