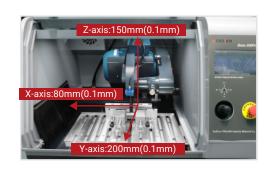

# **Technical Specifications:**

| Model         |                        | Beta-300 Pro                                                                                              |
|---------------|------------------------|-----------------------------------------------------------------------------------------------------------|
|               | Rotation speed         | 800~3500rpm                                                                                               |
| Cutting blade | Diameter               | Ф300mm                                                                                                    |
|               | Arbor size             | 32mm                                                                                                      |
|               | Input                  | 3x380V/50Hz+ground line                                                                                   |
| Electronic    | Rated power            | Total power 5.0KW, Cutting power 4KW                                                                      |
|               | Emergency stop         | Press to cut off the control circuit and main power                                                       |
|               | Security door lock     | When the door is open, it cannot be started; when it is running, the door is locked                       |
| Safety        | Rocker                 | Requires two-hand control                                                                                 |
|               | Overload protection    | Automatic shutdown for overload current                                                                   |
|               | Cutting Force          | Monitoring cutting force, automatic stop when exceeding the set value                                     |
|               | Display / Control      | 7-inch touchscreen                                                                                        |
| Control       | Z-axis feed            | Automatic: 0.1~5mm/s                                                                                      |
| Control       | Y-axis feed            | Automatic: 0.1~5mm/s                                                                                      |
|               | X-axis feed            | Electric control rocker                                                                                   |
|               | Capasity               | 80L                                                                                                       |
|               | Dimension              | 720x550x550mm (WxDxH, with paper pump)                                                                    |
| Cooling       | Connector              | Inlet: DN15, High Pressure pipe of Φ19 inner diameter; outlet: 1.5 ", Flexible pipe of Φ38 inner diameter |
|               | Water way              | Two , flow: 50L/Min                                                                                       |
|               | Cutting Mode           | Y-axis/ Z-axis (chopping)/ Y Z linkage                                                                    |
|               | Speed control mode     | Constant speed cutting/pulse cutting/automatic speed regulation                                           |
| Intelligent   | Laser tool setting     | Equipped                                                                                                  |
| Cutting       | Automatic tool setting | Equipped                                                                                                  |
|               | Automatic cut off      | No need to set cutting depth, automatic stop after cut off                                                |
| Cutting       | Max. diameter          | Ф110mm                                                                                                    |
| Capacity      | Max. Square section    | 80x200mm                                                                                                  |
|               | Dimension              | 280x536mm                                                                                                 |
| Workbench     | T-slot                 | 12mm                                                                                                      |
|               | Travel                 | Z-axis: 150mm; Y-axis: 200mm; X-axis: 80mm;                                                               |
| Dimensions    | W×D×H                  | 979×940×1535mm(Closed cover), 979×940×1881mm(open cover)                                                  |
| Weight        | Beta 300 pro           | 376kg                                                                                                     |
| ***Signt      | Water tank             | 34kg                                                                                                      |