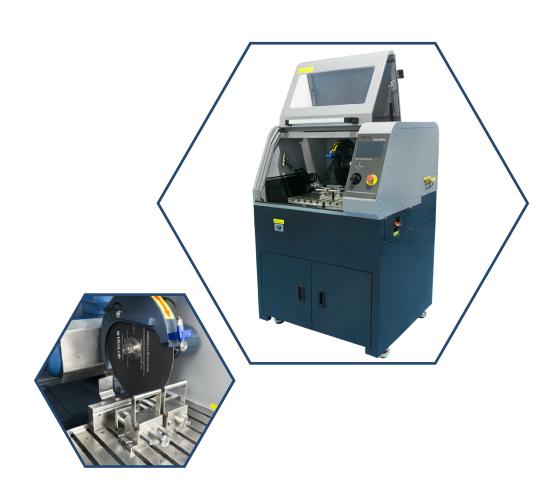

# Beta-300 Pro Automatic Cut-off Machine

CUTTING

2023

TROJAN (SUZHOU) MATERIAL TECHNOLOGY CO.,LTD

## **Beta-300 Pro Automatic Cut-off Machine**

Beta-300Pro is a fully automatic vertical metallographic cutting machine. It adopts advanced intelligent control technology, equipped with three-axis industrial rocker and laser positioning. It also has larger cutting table for easy operation. The whole cutting process is operated by touch screen. The Beta-300Pro integrates a variety of different cutting methods and techniques to obtain an excellent cut surface even when cutting large specimens. It has an intelligent cutting mode that guarantees the highest level of repeatability.

#### Features:

- Adopt 7-inch high-definition LCD touch screen operation interface, can save and customize 20 groups of cutting parameters;
- X-Y-Z three-axis linkage realizes automatic cutting, laser tool setting, and precise positioning of the cutting position;
- Multiple cutting modes to meet the various cutting requirements of different specimens;
- Settable cutting force, intelligent adjustment and optimization of cutting progress according to the hardness of the material and preset cutting force;
- The standard fixture is a T-fixture, easy to install and operate, can choose a variety of clamps;
- Pulse cutting, automatic speed adjustment for better cutting effect;
   Automatic judgment of cutting end function;
- · Quick positioning function